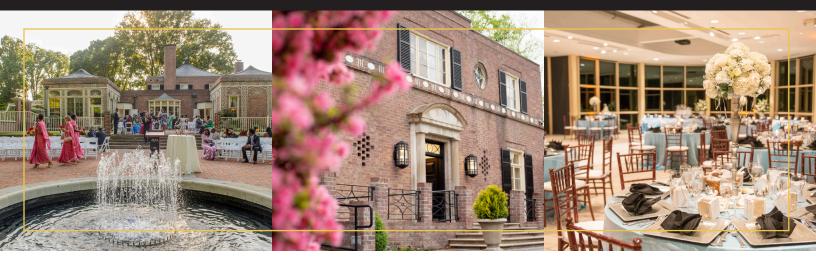

## a place for your *Historic* side NEWTON WHITE MANSION

2708 Enterprise Road, Mitchellville, MD 20721 🖋 301-249-2004 🖋 venues.pgparks.com

**NEWTON WHITE MANSION** offers an elegant and refined atmosphere for your guests. The estate is set alongside a beautiful golf course that spans over 586 acres of land. This Neo-Georgian style home was built in 1939 by architect William Lawrence Bottomley for Captain Newton H. White of the United States Navy. A large, brick patio with a central fountain, surrounded by lush woodlands, and verdant gardens, provides a serene atmosphere for your outdoor event. Inside, its impressive hardwood floors, a contemporary glassenclosed atrium, and numerous breakout spaces, await to provide you an exceptional experience. We will meet your highest standards with professional, courteous staff and attention to detail. Our flexibility allows us to accommodate your customized requests.

## **AMENITIES & FEATURES:**

- 🖌 Ample, free parking
- Convenient location
- Contemporary, glass atrium
- overlooking the 13th hole of Enterprise Golf Course
- Large, brick patio with a central fountain for seasonal use
- Łush gardens and woodlands
- Finely appointed architectural details
- 📕 Six large rooms
- 🖌 Two side porches
- 🎽 Warming kitchen
- 🎽 Wheelchair accessible
- Wireless connection and audio-visual equipment