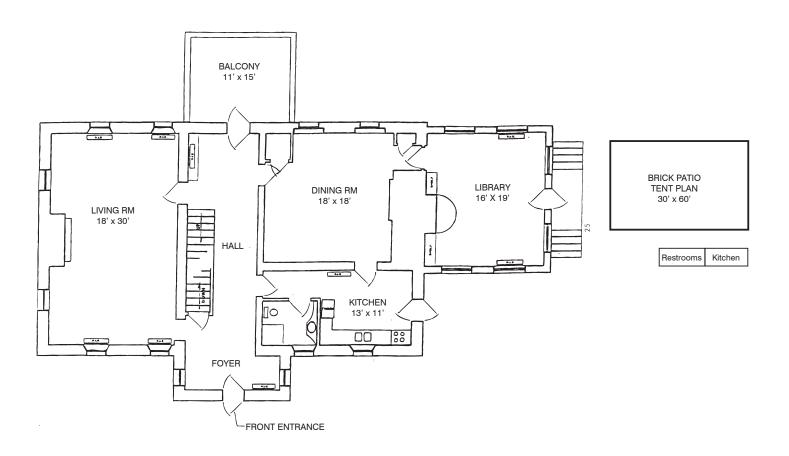

## a place for your Historic side BILLINGSLEY HOUSE

6900 Green Landing Road, Upper Marlboro, MD 20772 № 301-627-0730 № venues.pgparks.com

TTY (Text Telephone) for customers who are deaf, hard of hearing or have a speech disability 301-699-2544.